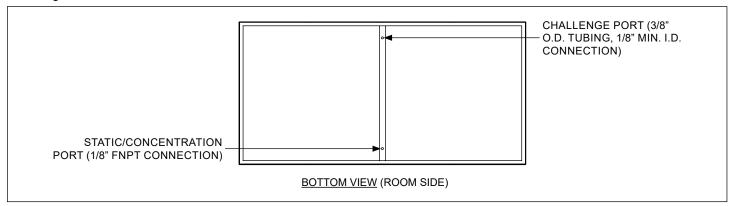

less Steel Face / Aluminum Plenum | ☐ ULPA (99.9995%@0.12 micron)              |
| ☐ Stainless Steel Face & Plenum          |                                            |
| Finish                                   |                                            |
| ☐ #04 Mill Finish                        |                                            |
| ☐ #26 White                              |                                            |
| Accessories (Optional)                   |                                            |
| Check <b>☑</b> if provided.              |                                            |
| ☐ Aerosol Challenge Port                 | ☐ Insulation                               |

☐ Continuous Filter Monitoring (0-10 V signal)

## Challenge/Concentration Port Detail



#### Inlet Adapter Accessory Detail



#### Surface Mount Adapter Accessory Detail