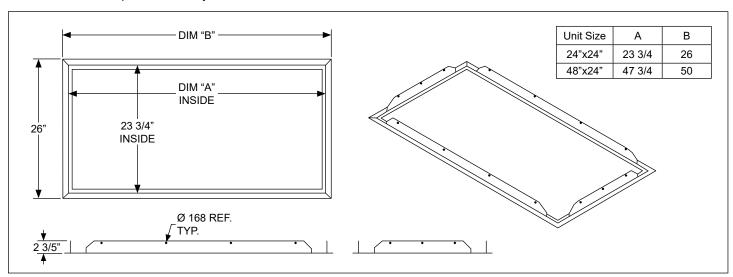

## **General Description**

- Titus Fan Filter Diffusers provide constant unidirectional airflow to occupied space
- FFD offers high performance, low energy consumption & low noise levels for use in cleanroom applications
- Low profile design is great for applications with limited ceiling plenum space
- Walkable plenum (excluding pre-filter), rated at 250 lbs

- PSC motor with solid state speed control
- · Forward curved centrifugal fan
- Snap-in prefilter allows for easy replacement and maintenance
- Tested to IEST recommended standards
- UL 507 Listed with standard UL 900 filters

## HEPA filter, Pre-filter & Lid assembly

☐ Surface Mount Adapter

| Basic Unit Configuration                 |                                            |
|------------------------------------------|--------------------------------------------|
| Check ✓ if provided.                     |                                            |
| Module Size                              | Motor Type                                 |
| □ 24" x 24"                              | ☐ 115V/ 60 Hz/ 1 Phase ; FLA = 3.0A        |
| ☐ 36" x 24"                              | ☐ 208-240V/ 50/60 Hz/ 1 Phase ; FLA = 1.5A |
| ☐ 48" x 24"                              | ☐ 277V/ 60 Hz/ 1 Phase ; FLA = 1.2A        |
| Duct Collar                              | Control Type                               |
| □ None                                   | ☐ Unit Mounted SCR Control                 |
| ☐ 10" Inlet (Shipped Loose)              | - 3 Speed Switch for STD 2x4,              |
| ☐ 12" Inlet (Shipped Loose)              | SSSC - Variable Speed Switch               |
| Unit Construction                        | Filter Type                                |
| ☐ Aluminum Face & Plenum                 | ☐ HEPA (99.99%@0.3 micron)                 |
| ☐ Stainless Steel Face / Aluminum Plenum | ☐ ULPA (99.9995%@0.12 micron)              |
| ☐ Stainless Steel Face & Plenum          |                                            |
| Finish                                   |                                            |
| ☐ #04 Mill Finish                        |                                            |
| ☐ #26 White                              |                                            |
| Accessories (Optional)                   |                                            |
| Check <b>☑</b> if provided.              |                                            |
| ☐ Aerosol Challenge Port                 | ☐ Insulation                               |