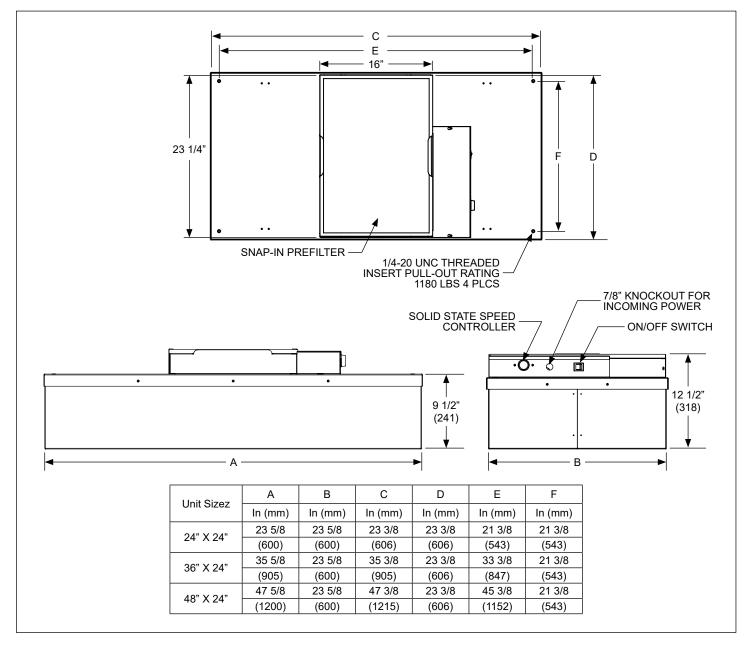

## **General Description**

- Titus Fan Filter Diffusers provide constant unidirectional airflow to occupied space
- FFD offers high performance, low energy consumption & low noise levels for use in cleanroom applications
- Low profile design is great for applications with limited ceiling plenum space
- Walkable plenum (excluding pre-filter), rated at 250 lbs

- PSC motor with solid state speed control
- · Forward curved centrifugal fan
- Snap-in prefilter allows for easy replacement and maintenance
- Tested to IEST recommended standards
- UL 507 Listed with standard UL 900 filters

## HEPA filter, Pre-filter & Lid assembly

☐ Surface Mount Adapter

| Basic Unit Configuration                 |                                            |
|------------------------------------------|--------------------------------------------|
| Check ✓ if provided.                     |                                            |
| Module Size                              | Motor Type                                 |
| □ 24" x 24"                              | ☐ 115V/ 60 Hz/ 1 Phase ; FLA = 3.0A        |
| ☐ 36" x 24"                              | ☐ 208-240V/ 50/60 Hz/ 1 Phase ; FLA = 1.5A |
| ☐ 48" x 24"                              | ☐ 277V/ 60 Hz/ 1 Phase ; FLA = 1.2A        |
| Duct Collar                              | Control Type                               |
| □ None                                   | ☐ Unit Mounted SCR Control                 |
| ☐ 10" Inlet (Shipped Loose)              | - 3 Speed Switch for STD 2x4,              |
| ☐ 12" Inlet (Shipped Loose)              | SSSC - Variable Speed Switch               |
| Unit Construction                        | Filter Type                                |
| ☐ Aluminum Face & Plenum                 | ☐ HEPA (99.99%@0.3 micron)                 |
| ☐ Stainless Steel Face / Aluminum Plenum | ☐ ULPA (99.9995%@0.12 micron)              |
| ☐ Stainless Steel Face & Plenum          |                                            |
| Finish                                   |                                            |
| ☐ #04 Mill Finish                        |                                            |
| ☐ #26 White                              |                                            |
| Accessories (Optional)                   |                                            |
| Check <b>☑</b> if provided.              |                                            |
| ☐ Aerosol Challenge Port                 | ☐ Insulation                               |