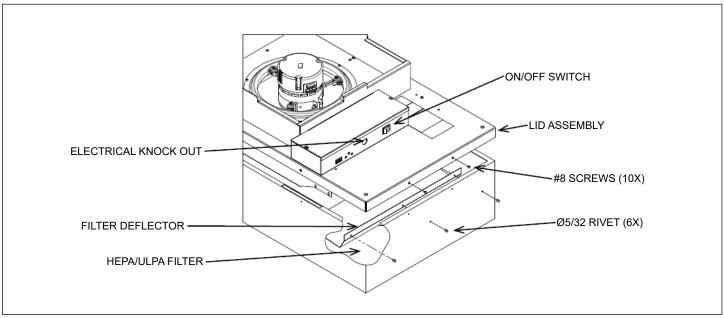

- PSC motor with solid state speed control
- · Forward curved centrifugal fan
- Snap-in prefilter allows for easy replacement and maintenance
- Tested to IEST recommended standards
- UL 507 Listed with standard UL 900 filters

## HEPA filter, Pre-filter & Lid assembly

☐ Surface Mount Adapter

| Basic Unit Configuration                 |                                            |
|------------------------------------------|--------------------------------------------|
| Check ✓ if provided.                     |                                            |
| Module Size                              | Motor Type                                 |
| □ 24" x 24"                              | ☐ 115V/ 60 Hz/ 1 Phase ; FLA = 3.0A        |
| ☐ 36" x 24"                              | ☐ 208-240V/ 50/60 Hz/ 1 Phase ; FLA = 1.5A |
| ☐ 48" x 24"                              | ☐ 277V/ 60 Hz/ 1 Phase ; FLA = 1.2A        |
| Duct Collar                              | Control Type                               |
| □ None                                   | ☐ Unit Mounted SCR Control                 |
| ☐ 10" Inlet (Shipped Loose)              | - 3 Speed Switch for STD 2x4,              |
| ☐ 12" Inlet (Shipped Loose)              | SSSC - Variable Speed Switch               |
| Unit Construction                        | Filter Type                                |
| ☐ Aluminum Face & Plenum                 | ☐ HEPA (99.99%@0.3 micron)                 |
| ☐ Stainless Steel Face / Aluminum Plenum | ☐ ULPA (99.9995%@0.12 micron)              |
| ☐ Stainless Steel Face & Plenum          |                                            |
| Finish                                   |                                            |
| ☐ #04 Mill Finish                        |                                            |
| ☐ #26 White                              |                                            |
| Accessories (Optional)                   |                                            |
| Check <b>☑</b> if provided.              |                                            |
| ☐ Aerosol Challenge Port                 | ☐ Insulation                               |