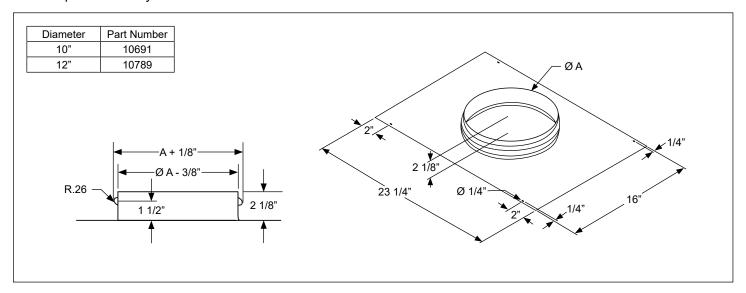

LPA (99.9995%@0.12 micron)              |
| ☐ Stainless Steel Face & Plenum          |                                            |
| Finish                                   |                                            |
| ☐ #04 Mill Finish                        |                                            |
| ☐ #26 White                              |                                            |
| Accessories (Optional)                   |                                            |
| Check <b>☑</b> if provided.              |                                            |
| ☐ Aerosol Challenge Port                 | ☐ Insulation                               |

☐ Continuous Filter Monitoring (0-10 V signal)

## Challenge/Concentration Port Detail



#### Inlet Adapter Accessory Detail



#### Surface Mount Adapter Accessory Detail